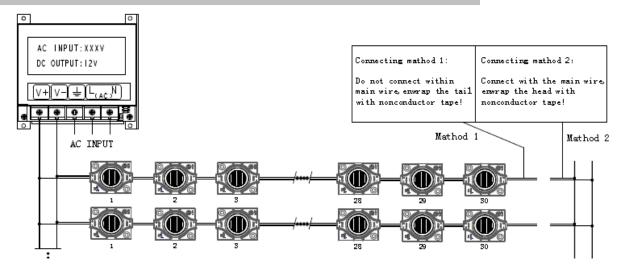

# **Connection Schematic:**

#### Notice:

- Total install Qty should be a multiple of 3.
- Follow the wire orientation to place the modules, no rotation, no tilt;
- 3 modules as a loop to work, each 3 modules can be cut(cut ONLY on the red wire between modules)
  1 module can not work;
- ◆Max.Modules qty per chain is 18pcs,each 18pcs should be connected to power wire in parallel.