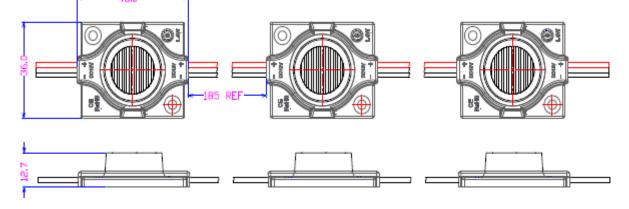

# **Dimensions:**

**Electrical parameters:** 

With mounting hole and 3M tape for installation, very easy to install.

|           | •          |                      |                           | _              |                | State of the second |                   |
|-----------|------------|----------------------|---------------------------|----------------|----------------|----------------------------------------------------------------------------------------------------------------|-------------------|
| Item code |            | Luminous<br>Flux(LM) | Wavelength<br>Scope(nm/k) | Main Parameter |                |                                                                                                                |                   |
| M21CN21D  | Warm White | 210lm                | 2700-3300K                | Power          | Chip Brand     | Driving Method                                                                                                 | Voltage           |
|           |            |                      |                           | 2.8w/pc        | Epistar/CREE   | СС                                                                                                             | DC12V             |
| M21CW21D  | Pure White | 210lm                | 5500-6500k                | View angle     | PCB            | Dimension                                                                                                      | Max.connectig QTY |
|           |            |                      |                           | 15*60 degree   | aluminium base | 46*36*12.7mm                                                                                                   | 18PCS             |
|           |            |                      |                           |                |                |                                                                                                                |                   |