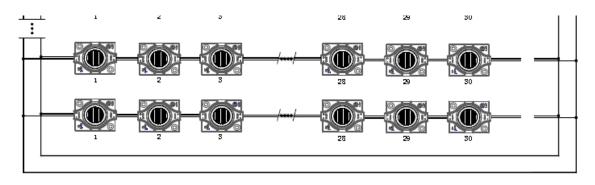

# **Connection Schematic:**

#### Notice:

- Total install Qty should be a multiple of 3.
- Follow the wire orientation to place the modules, no rotation, no tilt;
- 3 modules as a loop to work, each 3 modules can be cut(cut ONLY on the red wire between modules)
  1 module can not work;
- ◆Max.Modules qty per chain is 18pcs,each 18pcs should be connected to power wire in parallel.