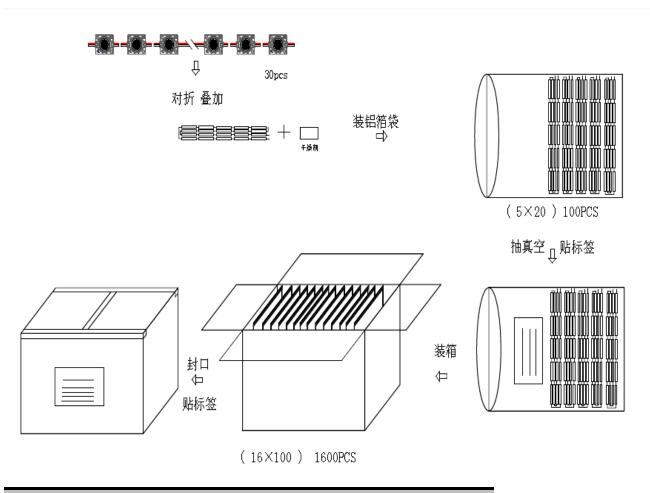

## Packaging

- 1.Outal carton:52x237x26cm ; Aluminium-Foil bag:305x280x0.12mm .
- 2.18pcs pure chain,5 chain in one aluminum -foil bag . (90 pcs in one aluminum foil)
- 3.20 bags in one carton . (1800 pcs in one carton)
- 4.N.W:19Kg
- 5.G.W:20.3Kg