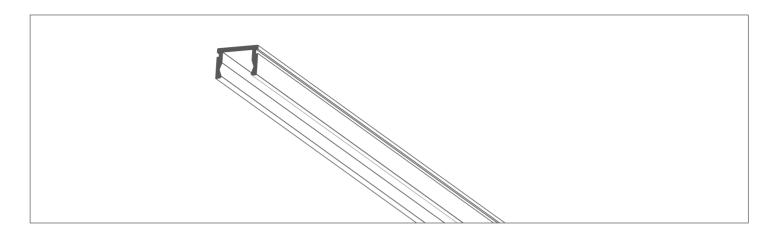

## Parts needed to mount the PIKO profile

**WARNING!** All LED strips should be connected to a 12 V or 24 V power supply.

**IMPORTANT:** The mounting instructions present the basic form of assembly.

More methods and related accessories can be found at www.klusdesign.eu/uk

www.klusdesign.eu/uk

| Nount the LED strip (D), insert the cover (C), and then insert the end cap (B). Run the cable to the power source.  A  D  B  B | 2. Apply double-sided tape to the extrusion (A), and attach the extrusion to the surface. Connect power. |
|--------------------------------------------------------------------------------------------------------------------------------|----------------------------------------------------------------------------------------------------------|
|                                                                                                                                |                                                                                                          |
|                                                                                                                                |                                                                                                          |