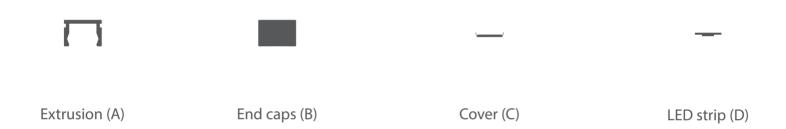

www.klusdesign.eu/uk

| Nount the LED strip (D), insert the cover (C), and then insert the end cap (B). Run the cable to the power source.  A  D  B  B | 2. Apply double-sided tape to the extrusion (A), and attach the extrusion to the surface. Connect power. |
|--------------------------------------------------------------------------------------------------------------------------------|----------------------------------------------------------------------------------------------------------|
|                                                                                                                                |                                                                                                          |
|                                                                                                                                |                                                                                                          |