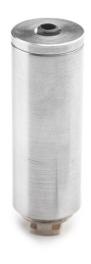

## **PRODUCT DESCRIPTION**

Fastener with increased load capacity, used for hanging fixtures on a threaded, steel rod Fi 3 mm. In addition, it can be used as a connection for one pole of electricity as the rod can be conductive. Mounted in the guide (small lock) of the selected profile. The power cable can be inserted through the hole drilled in the extrusion and further through the channel in the fastener