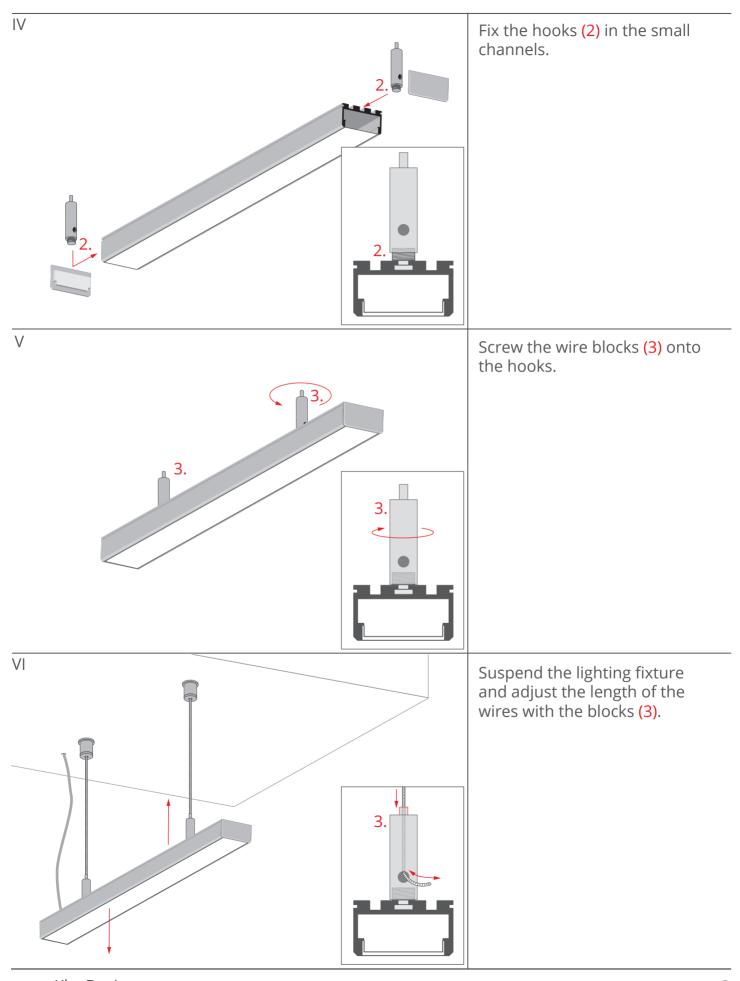

- 1. Lighting fixture with a small lock
- 2. Bottom hook
- 3. Wire sliding block
- 4. Wire with clip
- 5. Nut
- 6. Ceiling bracket
- 7. Screw\*
- 8. Wall anchor\*

\*Screws and wall anchors are not included in the RD-1 set. Commonly available screws for a given type of surface should be used (wall, drywall, wood, sheet metal, etc.).