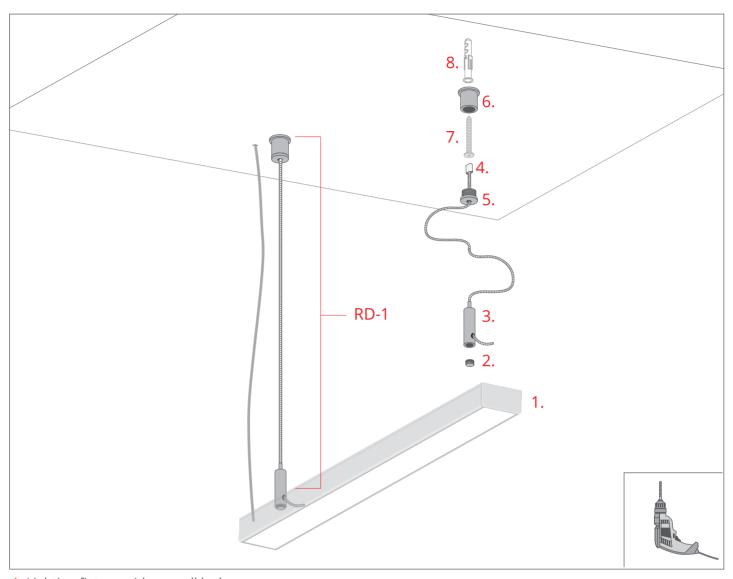

- 1. Lighting fixture with a small lock
- 2. Bottom hook
- 3. Wire sliding block
- 4. Wire with clip
- 5. Nut
- 6. Ceiling bracket
- 7. Screw\*
- 8. Wall anchor\*

\*Screws and wall anchors are not included in the RD-1 set. Commonly available screws for a given type of surface should be used (wall, drywall, wood, sheet metal, etc.).

-RD-1 set silver (ref. 42649NI), black (ref. 42649L9005)

**NOTE!** All LED tapes must be connected to a 12 V or 24 V power supply.

**IMPORTANT:** Not all possible mounting procedures are presented here. More mounting procedures and related accessories can be found at www.KlusDesign.eu. Drawings of extrusions and accessories in these instructions are simplified and only approximate the actual shapes.