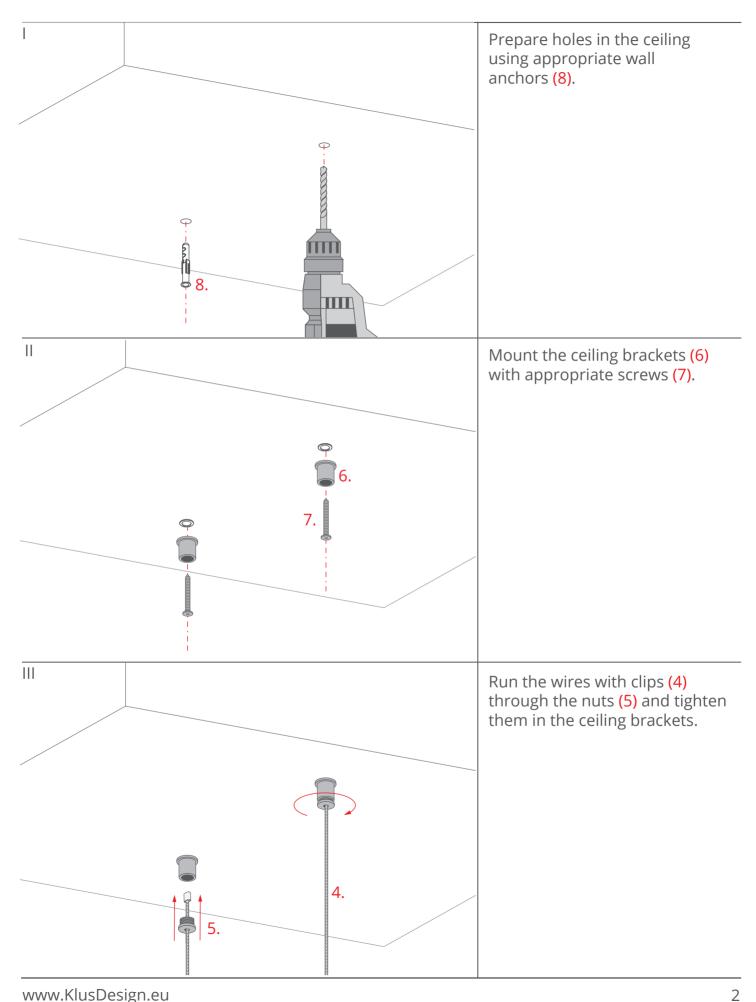

- 1. Lighting fixture with a small lock
- 2. Bottom hook
- 3. Wire sliding block
- 4. Wire with clip
- 5. Nut
- 6. Ceiling bracket
- 7. Screw\*
- 8. Wall anchor\*

\*Screws and wall anchors are not included in the RD-1 set. Commonly available screws for a given type of surface should be used (wall, drywall, wood, sheet metal, etc.).