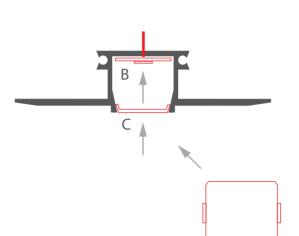

## **KOZMA** mounting instructions

**2.** Attach the fixture (A) to the ceiling surface and connect the power cable.

**3.** Apply a layer of plaster to the extrusion and the ceiling and then paint the surface.