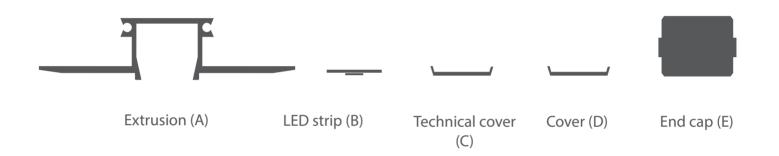

## Parts needed to mount the KOZMA profile



## **Tools needed for mounting:**

- mounting glue

**WARNING!** All LED tapes should be connected to 12 V or 24 V power supplier, depending on the LED tape.

**IMPORTANT:** Instruction presensts most basic form of montage. For more information visit www.klusdesign.eu/uk

## **KOZMA** mounting instructions







**2.** Attach the fixture (A) to the ceiling surface and connect the power cable.



**3.** Apply a layer of plaster to the extrusion and the ceiling and then paint the surface.





**5.** Remove the technical cover (C) and then insert the proper cover (D).