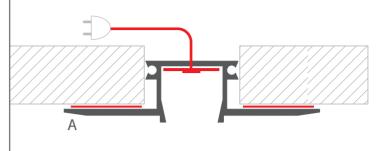

## **KOZMA** mounting instructions

**2.** Attach the fixture (A) to the ceiling surface and connect the power cable.

**3.** Apply a layer of plaster to the extrusion and the ceiling and then paint the surface.