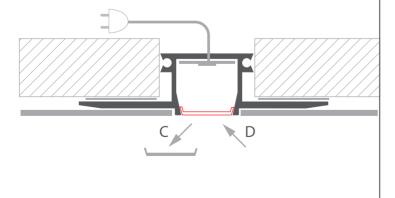

## Parts needed to mount the KOZMA profile



## **Tools needed for mounting:**

- mounting glue

**WARNING!** All LED tapes should be connected to 12 V or 24 V power supplier, depending on the LED tape.

**IMPORTANT:** Instruction presensts most basic form of montage. For more information visit www.klusdesign.eu/uk

## **KOZMA** mounting instructions







**2.** Attach the fixture (A) to the ceiling surface and connect the power cable.



**3.** Apply a layer of plaster to the extrusion and the ceiling and then paint the surface.





**5.** Remove the technical cover (C) and then insert the proper cover (D).