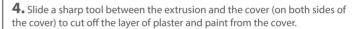

## Parts needed to mount the KOZMA profile



## **Tools needed for mounting:**

- mounting glue

**WARNING!** All LED tapes should be connected to 12 V or 24 V power supplier, depending on the LED tape.

**IMPORTANT:** Instruction presensts most basic form of montage. For more information visit www.klusdesign.eu/uk

## **KOZMA** mounting instructions







**2.** Attach the fixture (A) to the ceiling surface and connect the power cable.



**3.** Apply a layer of plaster to the extrusion and the ceiling and then paint the surface.





**5.** Remove the technical cover (C) and then insert the proper cover (D).