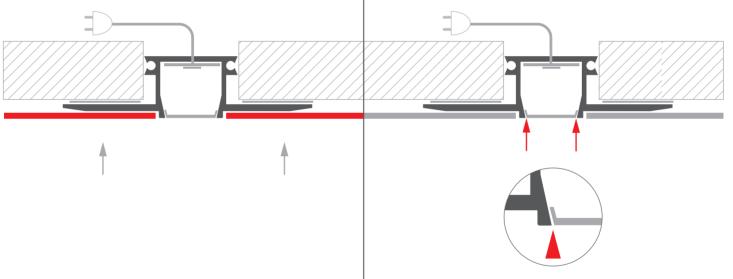

## Parts needed to mount the KOZMA profile



## **Tools needed for mounting:**

- mounting glue

**WARNING!** All LED tapes should be connected to 12 V or 24 V power supplier, depending on the LED tape.

**IMPORTANT:** Instruction presensts most basic form of montage. For more information visit www.klusdesign.eu/uk

## **KOZMA** mounting instructions







**2.** Attach the fixture (A) to the ceiling surface and connect the power cable.



**3.** Apply a layer of plaster to the extrusion and the ceiling and then paint the surface.





**5.** Remove the technical cover (C) and then insert the proper cover (D).