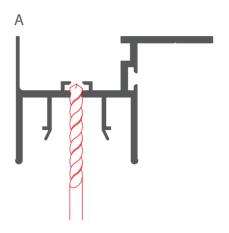

More mounting procedures and related accessories can be found at www.klusdesign.eu/uk

www.klusdesign.eu/uk

**1.** Drill holes in the extrusion (A) to lead out power cables.

**2.** Mount the LED strip (C) and lead out the power cable