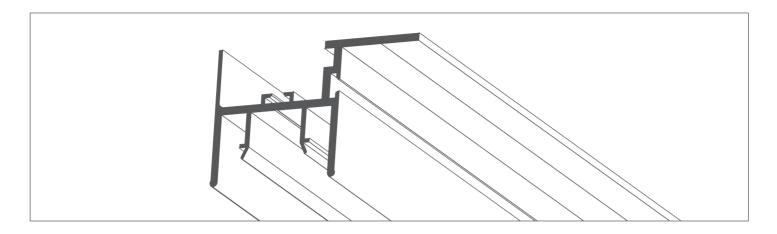

1





## Parts needed to mount the FOLED-SUF-v1 profile



## **Tools needed for mounting:**

- drill
- screwdriver
- screws
- hand saw

**NOTE!** All LED strips must be connected to a 12 V or 24 V power supply.

**IMPORTANT:** The manual presents the simplest mounting procedure.

More mounting procedures and related accessories can be found at www.klusdesign.eu/uk

www.klusdesign.eu/uk



**1.** Drill holes in the extrusion (A) to lead out power cables.



**2.** Mount the LED strip (C) and lead out the power cable



**3.** Mount the extrusion (A) to the ceiling withscrews and connect power.







**5.** Insert the cover (B).