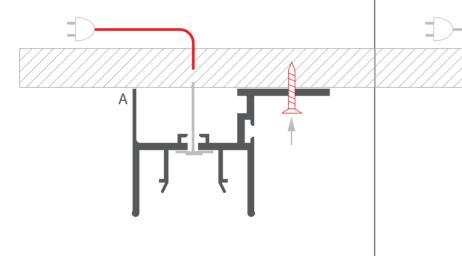

**3.** Mount the extrusion (A) to the ceiling withscrews and connect power.

**5.** Insert the cover (B).