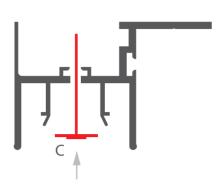

More mounting procedures and related accessories can be found at www.klusdesign.eu/uk

www.klusdesign.eu/uk

**1.** Drill holes in the extrusion (A) to lead out power cables.

**2.** Mount the LED strip (C) and lead out the power cable