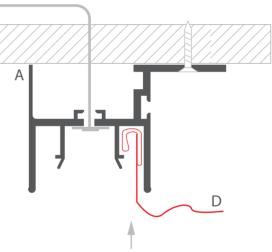

**3.** Mount the extrusion (A) to the ceiling withscrews and connect power.

**5.** Insert the cover (B).