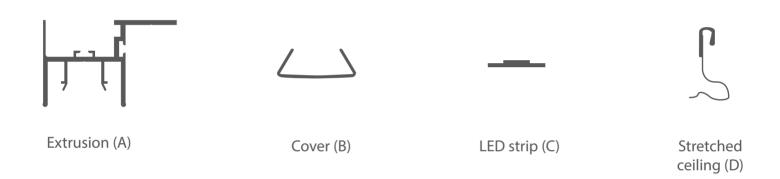

## Parts needed to mount the FOLED-SUF-v1 profile

**3.** Mount the extrusion (A) to the ceiling withscrews and connect power.

**5.** Insert the cover (B).