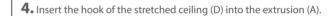

**3.** Mount the extrusion (A) to the ceiling withscrews and connect power.

**5.** Insert the cover (B).